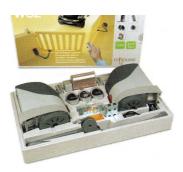

## **Gate Motors**

| Description                                                            | Retail Price                 | Trade Price |
|------------------------------------------------------------------------|------------------------------|-------------|
| WG2 linear arm motor kit<br>For 2 leaf gates up to 1.75m wide and u    | \$1,650.00<br>p to 100kgs    | \$ 990.00   |
| WS2 mechanical arm motor kit<br>For gates up to 2m wide and up to 200k | \$2,074.60<br>gs             | \$1,265.51  |
| SL1 Sliding Gate motor kit<br>Sliding gate should be 300mm longer th   | \$1,148.60<br>en the opening | \$ 899.00   |