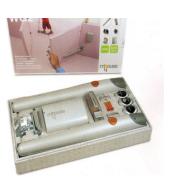

## **Gate Motors**

| Description                                                            | Retail Price                 | Trade Price |
|------------------------------------------------------------------------|------------------------------|-------------|
| WG2 linear arm motor kit<br>For 2 leaf gates up to 1.75m wide and u    | \$1,650.00<br>p to 100kgs    | \$ 990.00   |
| WS2 mechanical arm motor kit<br>For gates up to 2m wide and up to 200k | \$2,074.60<br>gs             | \$1,265.51  |
| SL1 Sliding Gate motor kit<br>Sliding gate should be 300mm longer th   | \$1,148.60<br>en the opening | \$ 899.00   |