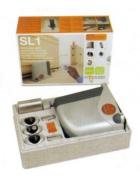

## **Gate Motors**

| Description                                                            | Retail Price                 | Trade Price |
|------------------------------------------------------------------------|------------------------------|-------------|
| WG2 linear arm motor kit<br>For 2 leaf gates up to 1.75m wide and u    | \$1,650.00<br>p to 100kgs    | \$ 990.00   |
| WS2 mechanical arm motor kit<br>For gates up to 2m wide and up to 200k | \$2,074.60<br>gs             | \$1,265.51  |
| SL1 Sliding Gate motor kit<br>Sliding gate should be 300mm longer th   | \$1,148.60<br>en the opening | \$ 899.00   |